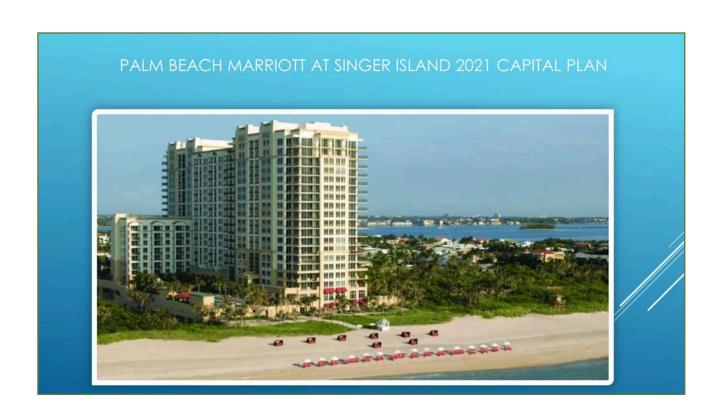

| 208.42           | 181.46            | 271.02             | 64.54           | 105.90                                | 168.89             | 23.59           | 676.81            | 760.89           | 295.84           | 57.4            | 42.4             | 70.6            | 26.9       | 35.6             | 21.5            | 15.7      | 22.2             | 8   |
|          |       |        |                      |                   |                  |                   |                    |                 |                                       |                    |                 |                   |                  |                  | occupied        |                  |                 |            |                  |                 |           |                  |     |



| Priority A | Lot Owner                                                    |       | A Projects    |
|------------|--------------------------------------------------------------|-------|---------------|
| 1          | 150 Clear Resin Chiavari Chair with White Cushion A          |       | 10,975.50     |
| 2          | 50 White resin folding chairs A                              | _     | 5,290.08      |
| 3          | 1 Milenium Sectional Bar A                                   |       | \$ 11,021.00  |
| 4          | 2 set Stainless Steel buffet tables with glass top A         |       | \$ 32,000.00  |
| 5          | 15 Folding buffet tables A                                   |       | 6,612.60      |
| 6          | 2 Sets Eastern Tabletop Cartwheel buffet achrilic shelves A  |