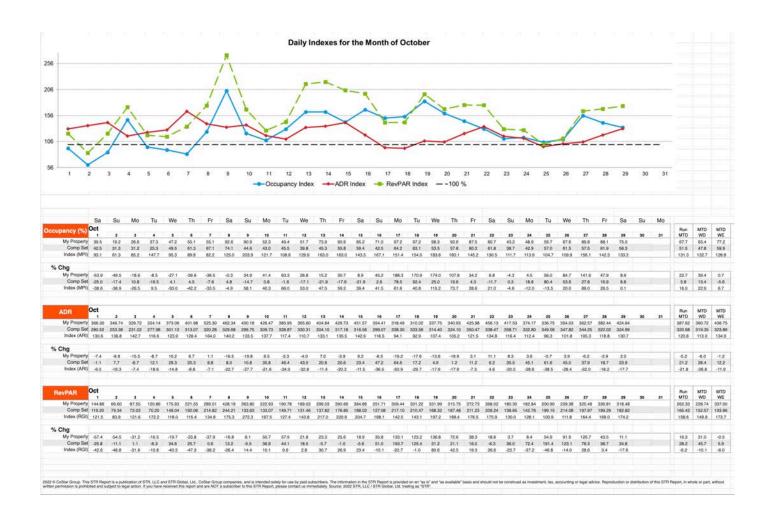

#### Q3 Update

July 2022 has resulted in an Occupancy rate of 78.4% while the Competitive Set averaged a 43.9% occupancy rate for the same period.

The resorts Average Daily Rate was \$510.61 while the Competitive Set reported \$277.58 With an occupancy of 78.4% and an ADR of \$510.61 the resort realized a Revenue per Available Room of \$400.16 while the Comp Set realized \$121.84 for the month.

August 2022 has resulted in an Occupancy rate of 59.2% while the Competitive Set averaged a 38.3% occupancy rate for the same period.

The resorts Average Daily Rate was \$430.80 while the Competitive Set reported \$267.02 With an occupancy of 59.2% and an ADR of \$430.80 the resort realized a Revenue per Available Room of \$255.01 while the Comp Set realized \$102.26 for the month.

September 2022 has resulted in an Occupancy rate of 36.3% while the Competitive Set averaged a 42.7% occupancy rate for the same period.

The resorts Average Daily Rate was \$392.11 while the Competitive Set reported \$302.39 With an occupancy of 36.3% and an ADR of \$392.11 the resort realized a Revenue per Available Room of \$142.30 while the Comp Set realized \$129.24 for the quarter.