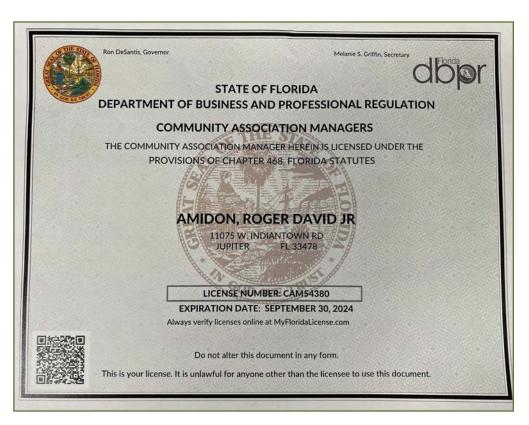

guest testing programs, however, have generally remained few and far between, with many hospitality players relying on national, regional or local pretravel testing mandates - such as requirements calling for proof of a negative PCR test result within 72 hours of departure -- to serve as the guest-testing component of their Covid-19 safety plans.

But according to Dr. Teresa Bartlett, senior medical officer for the claims management firm Sedgwick, pretravel testing requirements are far from foolproof.

#### **CLICK FOR FULL ARTICLE**

https://www.travelweekly.com/Travel-News/Hotel-News/ In-room-Covid-19-testing-is-a-hotel-amenity-on-the-rise-in-the-new-year

# AWARD-WINNING PROPERTY













# AWARD-WINNING PROPERTY













# AWARD-WINNING PROPERTY













## CERTIFICATIONS