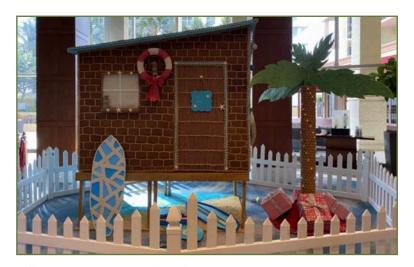

## Large gingerbread house brings joy to guests of the Marriott Singer Island Beach Resort and Spa

Large gingerbread house brings joy to guest of the Marriott Singer Island Beach Resort and Spa

By: T.A. Walker

Posted at 3:52 PM, Dec 12, 2018 and last updated 2:16 PM, Dec 13, 2018

 $SINGER\ ISLAND, Fla.-A\ life-sized\ gingerbread\ house\ now\ adorns\ the\ lobby\ of\ the\ Marriott\ Singer\ Island\ Beach\ Resort\ and\ Spa.$ 

The house is six feet wide by seven feet tall and is built with 1500 pieces of gingerbread, held together by royal icing and decorated with gumdrops, peppermints, and gumballs.

It took over a 1,000 man hours and planning started in June.