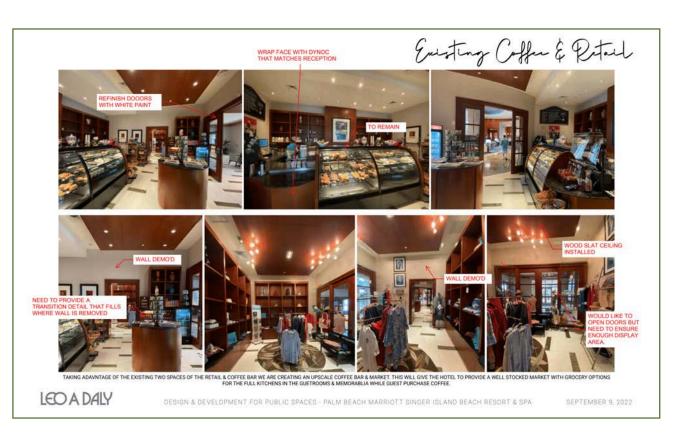

a Men showers/Steam room area renovation A                 |       | \$ 87,700.00  |
| 22         | New issulated floor for P2 Walking cooler by Sea Side Café A | :     | 8,000.00      |
| 23         | New guests rental bikes A                                    |       | \$ 4,000.00   |
| 24         | New cushions for Infinity pool cabanas furniture             | :     | \$ 6,000.00   |
| 25         | 120 Beach Umbrellas                                          |       | \$ 40,000.00  |
| 26         | 6 Beach cabanas                                              |       | \$ 6,000.00   |
| 27         | New Air Star Ball A                                          |       | \$ 6,000.00   |
|            |                                                              | TOTAL | \$636,492     |









Existing King Room - Rom Type Q-2 before







Bedroom Closet millwork to

LEO A DALY

SCHEMATIC DESIGN FOR MODEL ROOM - PALM BEACH MARRIOTT SINGER ISLAND BEACH RESORT & SPA

OCTOBER 28, 2022



## Marriott Recognizes Palm Beach Marriott Singer Island Beach Resort & Spa, General Manager Among Best In Business

Palm Beach luxury resort named one of brand's full-service hotels of the year in Eastern Region; Roger Amidon honored as franchised GM of Year for Eastern Region

NEWS PROVIDED BY

Palm Beach Marriott Singer Island Beach Resort & Spa → May 20, 2015, 09:11 ET

SHARE THIS ARTICLE











SINGER ISLAND, Fla., May 20, 2015 /PRNewswire/ -- Riviera Beach -- Palm Beach Marriott Singer Island Beach Resort & Spa and its ace team have been applauded in Marriott International's late