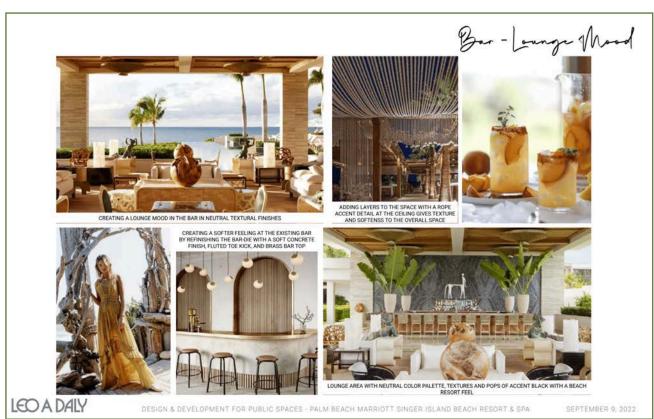

showers/Steam room area renovation A                 |       | \$ 87,700.00  |
| 22         | New issulated floor for P2 Walking cooler by Sea Side Café A | :     | 8,000.00      |
| 23         | New guests rental bikes A                                    |       | \$ 4,000.00   |
| 24         | New cushions for Infinity pool cabanas furniture             | :     | \$ 6,000.00   |
| 25         | 120 Beach Umbrellas                                          |       | \$ 40,000.00  |
| 26         | 6 Beach cabanas                                              |       | \$ 6,000.00   |
| 27         | New Air Star Ball A                                          |       | \$ 6,000.00   |
|            |                                                              | TOTAL | \$636,492     |









Existing King Room - Rom Type Q-2 before







Bedroom Closet millwork to

LEO A DALY

SCHEMATIC DESIGN FOR MODEL ROOM - PALM BEACH MARRIOTT SINGER ISLAND BEACH RESORT & SPA

OCTOBER 28, 2022



## Marriott Recognizes Palm Beach Marriott Singer Island Beach Resort & Spa, General Manager Among Best In Business

Palm Beach luxury resort named one of brand's full-service hotels of the year in Eastern Region; Roger Amidon honored as franchised GM of Year for Eastern Region

NEWS PROVIDED BY

Palm Beach Marriott Singer Island Beach Resort & Spa → May 20, 2015, 09:11 ET

SHARE THIS ARTICLE











SINGER ISLAND, Fla., May 20, 2015 /PRNewswire/ -- Riviera Beach -- Palm Beach Marriott Singer Island Beach Resort & Spa and its ace team have been applauded in Marriott International's latest awa