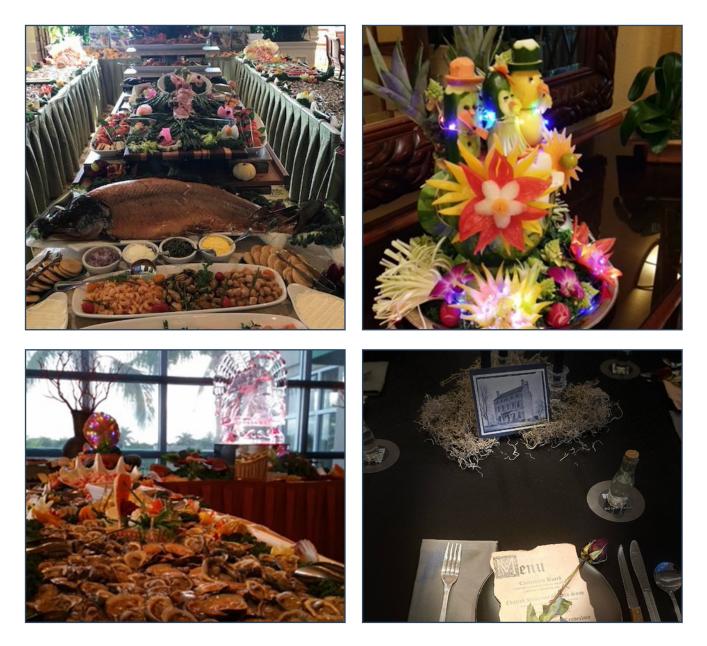

### CELEBRITY SERVICE

Commander's Service at a Member Event

**Tableside Dessert** 

Commander's Service in Dining Room

**Peter** has played pivotal roles in orchestrating many world-class member events by overseeing the planning, coordinating with the staff, and ensuring exceptional service. His responsibilities have included crafting event concepts, managed logistics, and maintaining extremely high standards to create memorable experiences for club members. Effective communication, attention to detail, and a keen understanding of member preferences have contributed to the successes of these events under his leadership.