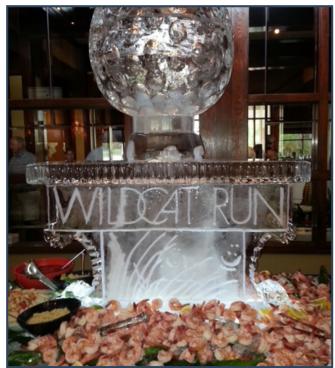

Gayla and Peter

Collegiate Hockey Coach

**Teamwork Exercise** 

18th Hole - Wildcat Run