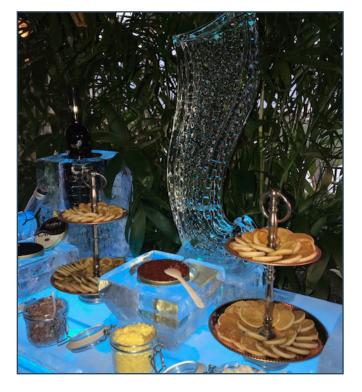

### CELEBRITY SERVICE

Commander's Service at a Member Event

**Tableside Dessert** 

Commander's Service in Dining Room

**Peter** has played pivotal roles in orchestrating many world-class member events by overseeing the planning, coordinating with the staff, and ensuring exceptional service. His responsibilities have included crafting event concepts, managed logistics, and maintaining extremely high standards to create memorable experiences for club members. Effective communication, attention to detail, and a keen understanding of member preferences have contributed to the successes of these events under his leadership.