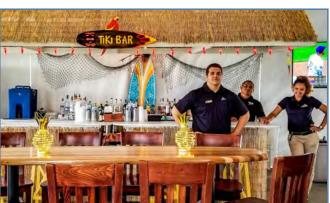

In his current role John is currently undergoing a close to \$2M Terrace renovation that includes New Outdoor Bar, New Server Station, New Terrace Furniture, New Sound System.

Prior to this he has opened every summer season a Tiki Bar and a Dolphin Bar (21 and over) and last summer he opened a new outlet called The Beach House-a clam shack like restaurant to help diverge pressure from the other outlets already existent.

He also coordinate the renovation of the restaurant and ballroom, as well as the staff dorms to facilitate an intern program as big as 30 people.

Ice Rink

Ice Rink

Ice Making

Tiki Bar

**Ballroom Renovation** 