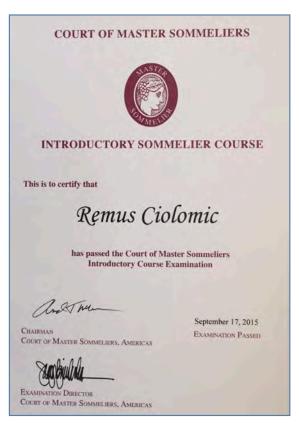

In 2014, after obtaining Level 1 Sommelier John was promoted to the Sommelier/Assistant Manager at Mar-a-Lago Club due to his hard work, demeanor and his love for wine. From there, he was offered the Director of Dining Services position at Old Oaks Country Club where his love for wine shined again when he revamped the Club's wine cellar, applying for "Best Wine Cellar in a Private Club" with CMAA's Wine Society.

#### **Education and Accolades**

- "Dimitrie Cantemir" University, Management in Tourism, 2012.
- · Participant in RCS Consulting Food and Beverage Boot Camp.
- · Level 1 Sommelier, Court of Masters Sommelier.
- · BMI Leadership Principles, CMAA, Cal-Poly, Pomona, California.
- · BMI Club Management, CMAA, Georgia State University, Georgia.
- Accounting and Financial Management Program, CMAA
- · Certified Scuba Diver.
- · Boating Safety Certificate, New York State
- Palm Beacher and Jupiter Magazine write-up

Arriving in the US and being exposed to the New World Wines his passion only grew bigger and in September of 2015 after two years in the States he got his Level 1 Sommelier Diploma.

Being promoted to positions of higher scope he carried over his love for wine starting at Orienta Beach Club a series of educational wine videos for membership and staff alike. He has increased through this the wine sales while using this videos as training material for the interns and for seasonal staff.