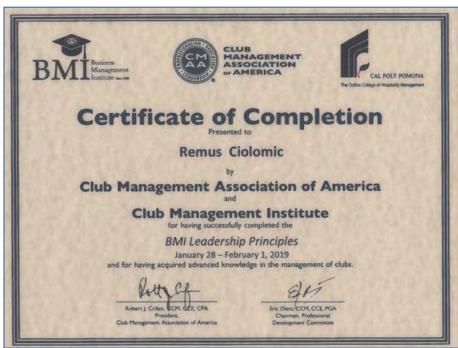

#### **Education and Accolades**

- "Dimitrie Cantemir" University, Management in Tourism, 2012.
- · Participant in RCS Consulting Food and Beverage Boot Camp.
- · Level 1 Sommelier, Court of Masters Sommelier.
- · BMI Leadership Principles, CMAA, Cal-Poly, Pomona, California.
- · BMI Club Management, CMAA, Georgia State University, Georgia.
- Accounting and Financial Management Program, CMAA
- · Certified Scuba Diver.
- · Boating Safety Certificate, New York State
- Palm Beacher and Jupiter Magazine write-up