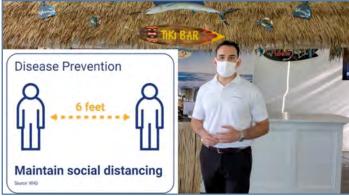

## **COVID RESPONSE**

#### MANDATORY PART OF THE UNIFORM

- · Face mask-covering nose and mouth
- Protective gloves (all staff must be trained in properly changing gloves)
- Temperature will be taken upon your arrival at OBC before you can start working

#### **TABLE SET-UP**

- \* All tables will be set maintaining 6 feet apart
- \* Table set-up will be essentials only (silverware)
- \* No salt and pepper shakers, by request only, individually wrapped packets
- No sugar caddie, by request only with the coffee service
- \* Rolled silverware in a paper napkin and tied with a sticker
- Maximum 4 ppl at each table-set some tables for up to 6 if everyone lives in the same household
- Disposable menus
- Pavilion and tent will be all disposable product
- Terrace will use china and silverware