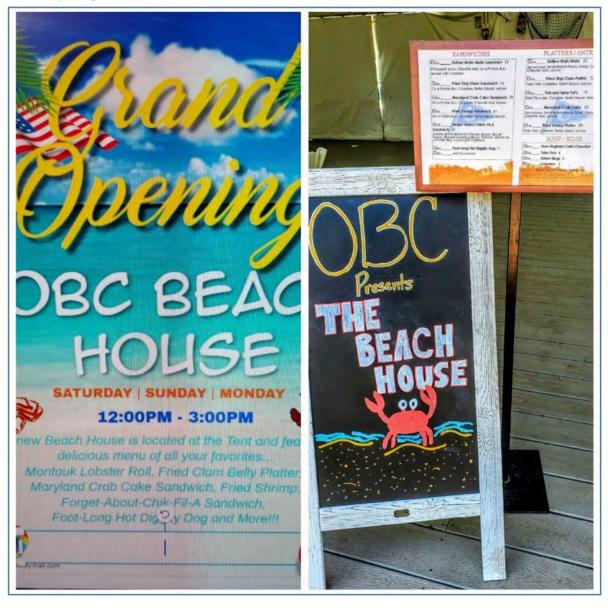

In his current role John is currently undergoing a close to \$2M Terrace renovation that includes New Outdoor Bar, New Server Station, New Terrace Furniture, New Sound System.

Prior to this he has opened every summer season a Tiki Bar and a Dolphin Bar (21 and over) and last summer he opened a new outlet called The Beach House-a clam shack like restaurant to help diverge pressure from the other outlets already existent.