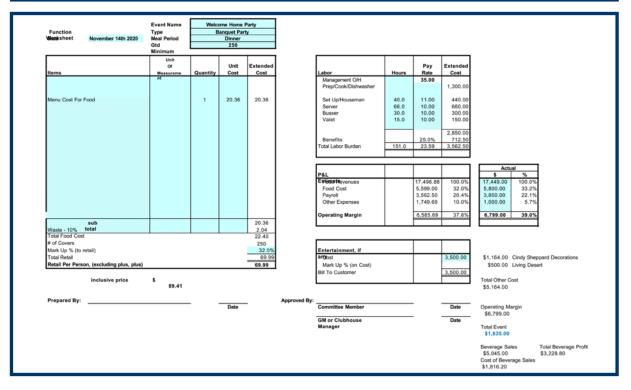

· ·             |          | \$1,000.00    | \$1,000.00  |   | \$1,000.00     | -                       |
|                                                   | l          |                 |          |               |             | - |                | -                       |
|                                                   |            |                 |          |               |             | - | <u> </u>       | -                       |
|                                                   |            |                 |          |               |             |   |                | -                       |
|                                                   |            |                 |          |               |             |   |                | -<br>Total Est Expenses |



### FINANCIAL ACUMEN

### Text Box on Top

| Wing & Barrel Ranch (CA)