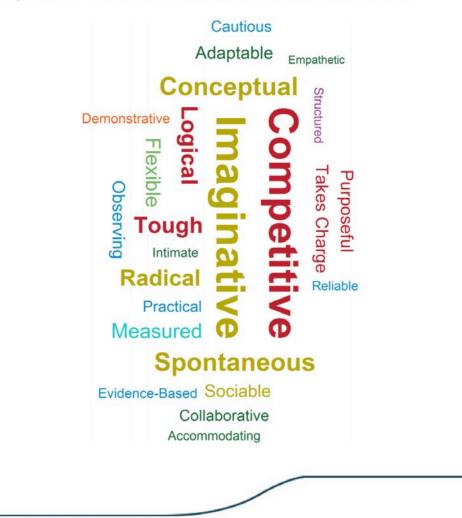

### Your Inner Spark Damien Gallardo

**Communication:** You like it when people are willing to follow their gut-feeling and make decisive, instant decisions, so that the discussion moves quickly and energetically.

In a discussion you will only contribute after analyzing the situation. You will have fully considered your point before sharing it.

You are forthright in your beliefs and you do not allow fear of derision prevent you from speaking out.

Leadership & Working With Others People think of you as something of a visionary leader. You have a lot of innovative ideas and you see possibilities that your team can work with that others might have missed. Those who work alongside you will never be short of ideas and they know they can rely on you for a constant source of creativity. If your team gets stuck you encourage them to think of inventive solutions to resolve the issues at hand.